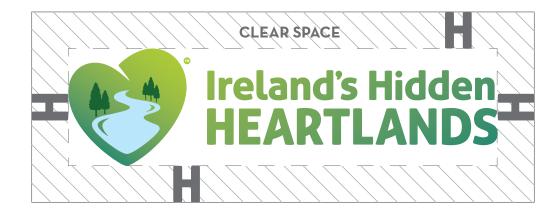

#### MINIMUM CLEAR SPACE

When applying Ireland's Hidden Heartlands brandmark, a clear area should always be maintained. The minimum distance is the 'x' height of the Ireland's Hidden Heartlands characters illustrated below.