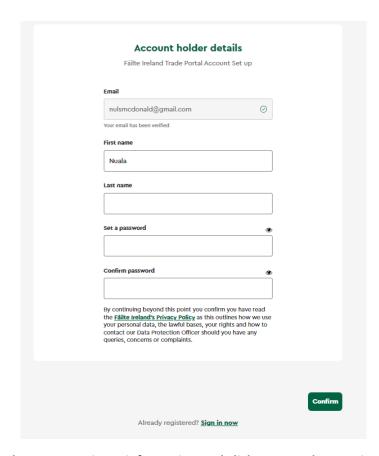

## Input the verification code that has been sent to your e-mail address and click on confirm code

Input your details and set a password, click on confirm.

Once you have created an account you will be able to sign in and sign out of the Trade Portal as often as you require:

**Complete your Business information and click on Complete Registration** 