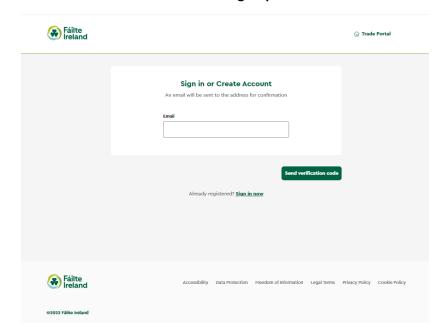

How To Sign up for an account on the Trade Portal please follow the following link:

https://tradeportal.failteireland.ie/

Click on Sign Up

Input your e-mail address and click Send Verification Code