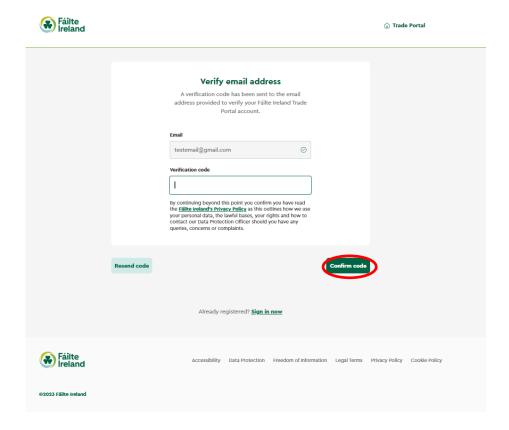

## Input the verification code that has been sent to your e-mail address and click on confirm code

Input your details and set a password, click on confirm.

Once you have created an account you will be able to sign in and sign out of the Trade Portal as often as you require: