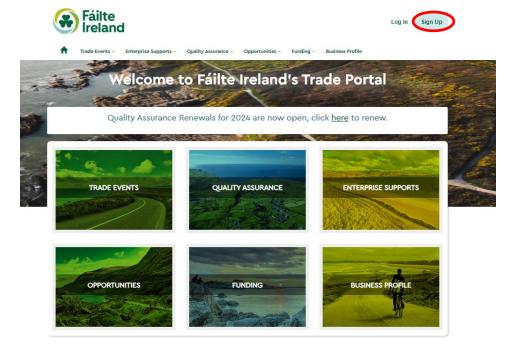

How To Sign up for an account on the Trade Portal please follow the following link:

https://tradeportal.failteireland.ie/

Click on Sign Up

Input your e-mail address and click Send Verification Code