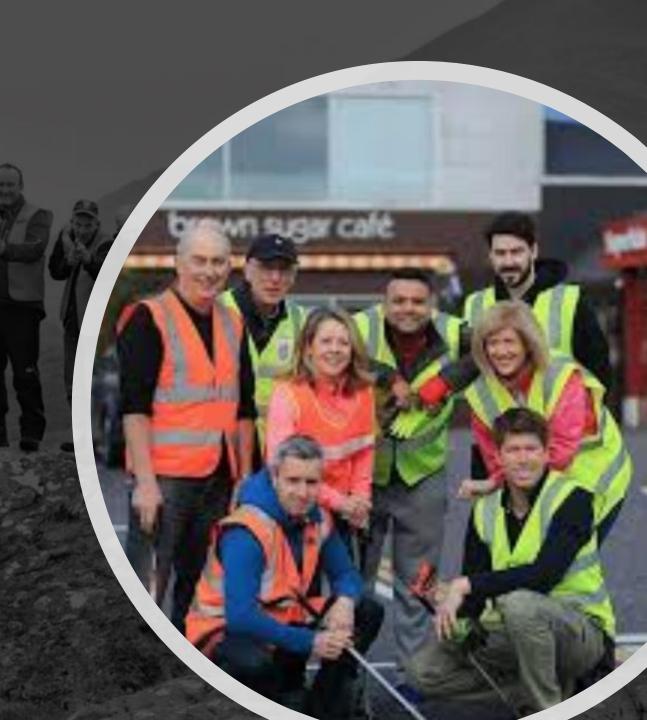

#### Coasterring in South Kerry

Climb, swim and, jump along the Wild Atlantic Way! Life jackets, helmets, gloves, and wet suits all provided ood and drinks in Kenmare afterward vimum 15 persons

#### ands Fittest Hotel

Killarney Park followed by BBQ an show true grit through river crossings?!