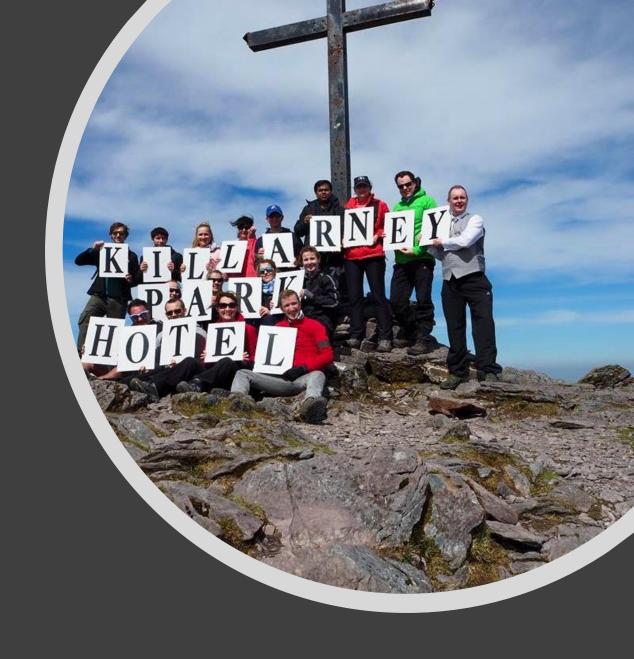

#### May Mount Brandon Hike

Climb Ireland's second highest peak overlooking the Atlantic Ocean. Drinks and good food in a little old pub afterwards! Maximum 40 persons