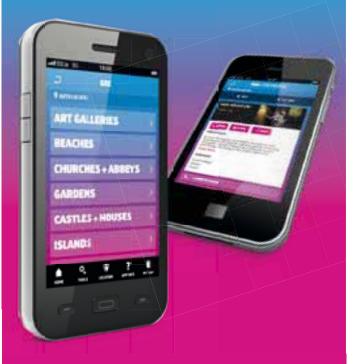

# DOWNLOAD YOUR FREE DISCOVER IRELAND APP

The Discover Ireland app gives you the very latest info on what's happening all over Ireland as well as great places to stay, unbeatable special offers, amazing places to eat and a whole lot more besides. Download the Discover Ireland app now, it's free, it's fun and it's available on androids and iPhones.