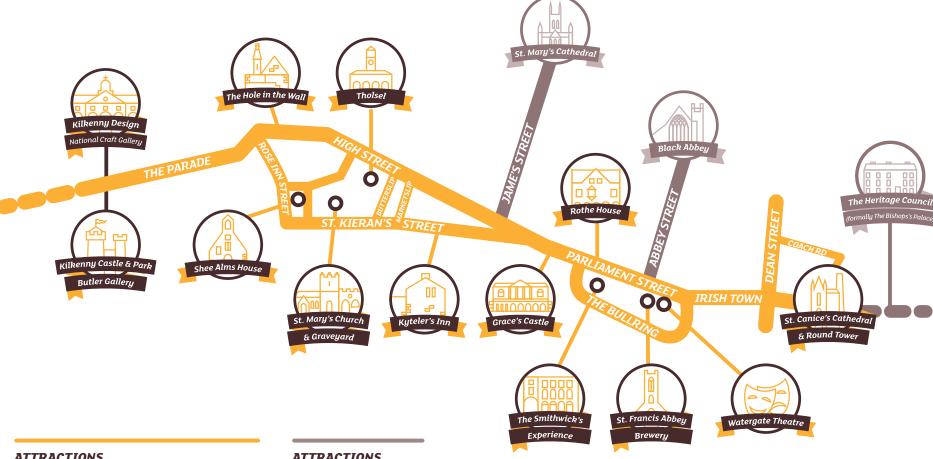

## ATTRACTIONS ON THE MILE

Kilkenny Castle, Park & Butler Gallery

Kilkenny Design / National Craft Gallery

Shee Alms House

St Mary's Church & Graveyard The Hole in the Wall

The Thelesl

The Tholsel

Kyteler's Inn Grace's Castle The Smithwick's Experience St Francis Abbey Brewery Rothe House & Garden

Watergate Theatre

St Canice's Cathedral & Round Tower

## ATTRACTIONS AROUND THE MILE

St Mary's Cathedral
Black Abbey
The Heritage Council