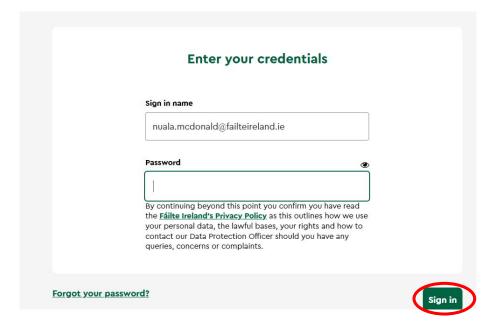

### Guide on How to Apply for Fáilte Ireland Approval



To log in to the Trade Portal please follow the following link: <a href="https://services.failteireland.ie/">https://services.failteireland.ie/</a>

### If you are already signed up to the trade portal, click "Sign In"



# Enter your credentials - e-mail and password, click on Sign in.



# Click on Trade Portal, Quality Assurance and Applications



# Click on new business. Páilte I Nuala McDonald New Business Your Businesses This is a list of your tourism business accounts. To continue with your application, ensure you click the appropriate option for the relevant account and follow the on-screen instructions. Please review the classification criteria rating for the sector you are applying for on www.failteireland.ie/supports/get-quality-assured.aspx Approval Expiry Date Action

# **Enter Property Details and click on next.**



### Each page of the Application must be completed before you can proceed to the next.



**Completing a New Application** 

Each page of the Application must be completed before you can proceed to the next. **Changes are not saved automatically