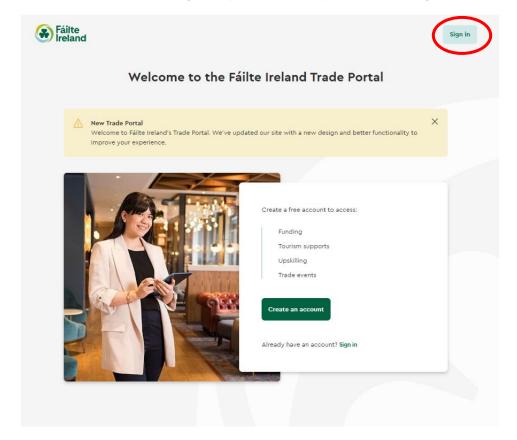

### Guide on How to Apply for Fáilte Ireland Approval



To log in to the Trade Portal please follow the following link: <a href="https://services.failteireland.ie/">https://services.failteireland.ie/</a>

### If you are already signed up to the trade portal, click "Sign In"



# Enter your credentials - e-mail and password, click on Sign in.



# Click on Trade Portal, Quality Assurance and Applications



# Click on new business. Páilte I Nuala McDonald New Business Your Businesses This is a list of your tourism business accounts. To continue with your application, ensure you click the appropriate option for the relevant account and follow the on-screen instructions. Please review the classification criteria rating for the sector you are applying for on www.failteireland.ie/supports/get-quality-assured.aspx Approval Expiry Date Action

# **Enter Property Details and click on next.**



### Each page of the Application must be completed before you can proceed to the next.



**Completing a New Application** 

Each page of the Application must be completed befo