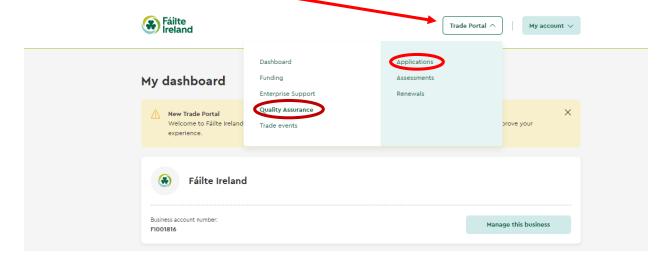

### Guide on How to Apply for Fáilte Ireland Approval



To log in to the Trade Portal please follow the following link: <a href="https://services.failteireland.ie/">https://services.failteireland.ie/</a>

### If you are already signed up to the trade portal, click "Sign In"



# Enter your credentials - e-mail and password, click on Sign in.



# Click on Trade Portal, Quality Assurance and Applications



# Click on new business. Páilte I Nuala McDonald New Business Your Businesses This is a list of your tourism business accounts. To continue with your application, ensure you click the appropriate option for the relevant account and follow the on-screen instructions. Please review the classification criteria rating for the sector you are applying for on www.failteireland.ie/supports/get-quality-assured.aspx Approval Expiry Date Action

# **Enter Property Details and click on next.**



### Each page of the Application must be completed before you can proceed to the next.



**Completing a New Application** 

Each page of the Application must be completed before you can proceed to the next. **Changes are not saved automatically until you reach the payments screen**, select payment option a