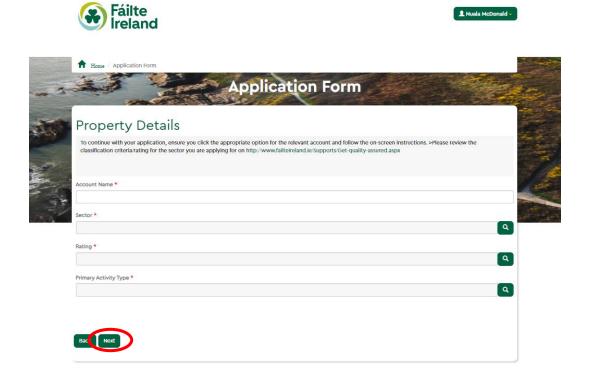

w the following link: <a href="https://services.failteireland.ie/">https://services.failteireland.ie/</a>

### If you are already signed up to the trade portal, click "Sign In"



# Enter your credentials - e-mail and password, click on Sign in.



# Click on Trade Portal, Quality Assurance and Applications



# Click on new business. Páilte I Nuala McDonald New Business Your Businesses This is a list of your tourism business accounts. To continue with your application, ensure you click the appropriate option for the relevant account and follow the on-screen instructions. Please review the classification criteria rating for the sector you are applying for on www.failteireland.ie/supports/get-quality-assured.aspx Approval Expiry Date Action

# **Enter Property Details and click on next.**



### Each page of the Application must be completed before you can proceed to the next.



**Completing a New Application** 

Each page of the Application must be completed before you can proceed to the next. **Changes are not saved automatically until you reach the payments screen**, select payment option and click next. If you sign out during mid application, changes will not be saved you will have to recommence your application. Please note the following while completing the application.

- Ensure all contact details are correct, such as the business contact person and the ownership details.
- Complete all fields of the application.
- Ensure the Business Descriptions, both short and long, are precise and correct as these are the descriptions which will be used to advertise the business