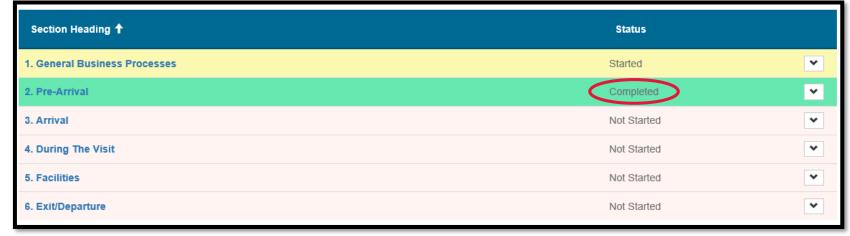

When completing the Classifications, please answer all questions. Once all questions have been answered, click on '**Save and Submit**'.

| <ol> <li>All 6 sections must be completed.</li> <li>Please answer as honestly as possible – to avoid any major surprises/disap</li> <li>Some questions/criteria have multiple choice options. Choose the option that</li> <li>Please note that every answer for each question/criteria is points weighted.</li> </ol> |             | ~ ~      |
|-----------------------------------------------------------------------------------------------------------------------------------------------------------------------------------------------------------------------------------------------------------------------------------------------------------------------|-------------|----------|
| Section Heading 🕇                                                                                                                                                                                                                                                                                                     | Status      |          |
| 1. General Business Processes                                                                                                                                                                                                                                                                                         | Not Started | ~        |
| 2. Pre-Arrival                                                                                                                                                                                                                                                                                                        | Not Started | <b>*</b> |
| 3. Arrival                                                                                                                                                                                                                                                                                                            | Not Started | <b>*</b> |
| 4. During The Visit                                                                                                                                                                                                                                                                                                   | Not Started | *        |
| 5. Facilities                                                                                                                                                                                                                                                                                                         | Not Started | ~        |
| 6. Exit/Departure                                                                                                                                                                                                                                                                                                     | Not Started | *        |
|                                                                                                                                                                                                                                                                                                                       |             |          |
|                                                                                                                                                                                                                                                                                                                       |             |          |
|                                                                                                                                                                                                                                                                                                                       |             |          |

In the yellow box, you will see some details to help explain the sections.

Please answer all six sections as honestly as possible.

Guidelines are available to view for each of the questions.

Should you have any queries you can contact the Fáilte Ireland Quality Assurance Team on 0818 88 88 00 or email qualityassurance@failteireland.ie