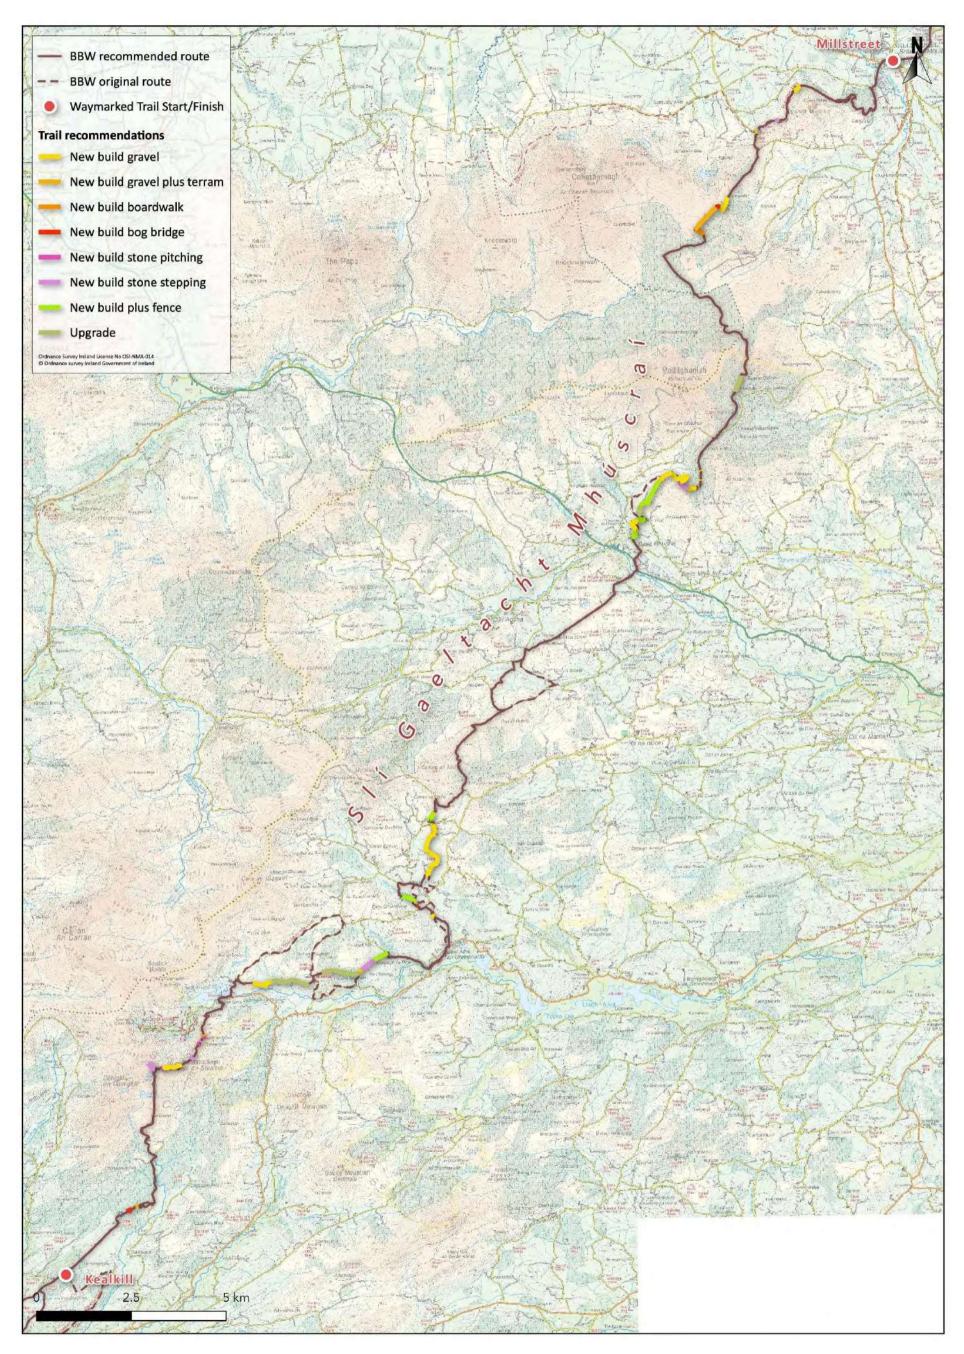

1.1.1 Beara Way

Figure 1 Beara Way overview of trail works required

Figure 2 Beara Way overview of signage and interpretation

Figure 3 Beara Way overview of trail infrastructure

Figure 4 Sli Gaeltacht Mhuscrai overview of trail works required