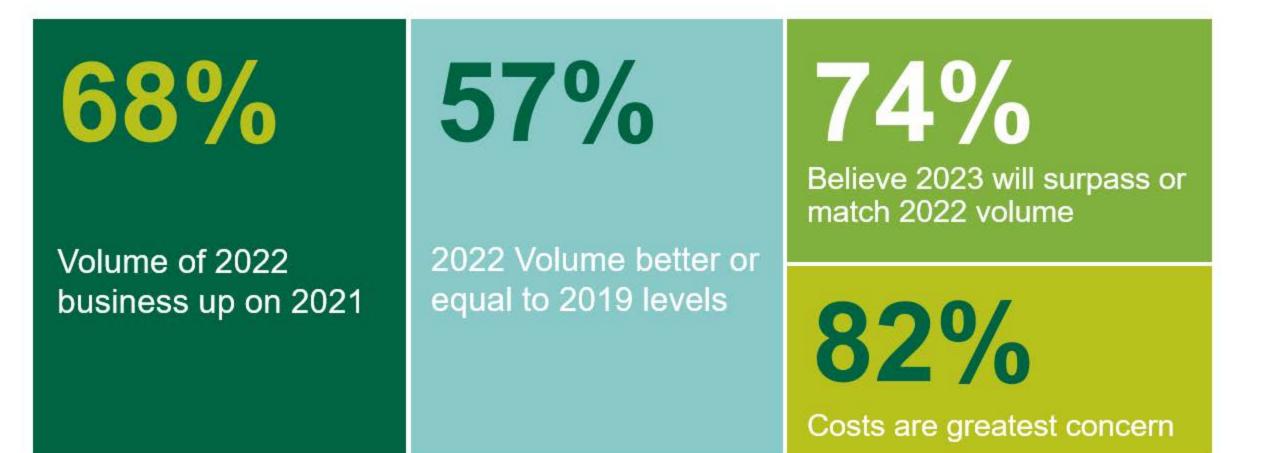

#### 2022 in Review and 2023 Outlook

#### **Overseas Market - Fast Recovery**

- Progressive recovery in total inbound arrivals
- Continental Europe led the recovery
- Q3/4 good return of North American visitors.
- Great Britain was more challenged

#### **Positive Domestic 2023 Outlook**

- Consideration for taking a domestic trip in 2023 is 82% on par with 2019
- 23% intend to take a break in the next 3 months
- Visitor satisfaction high at 79%
- Value for money critical for domestic