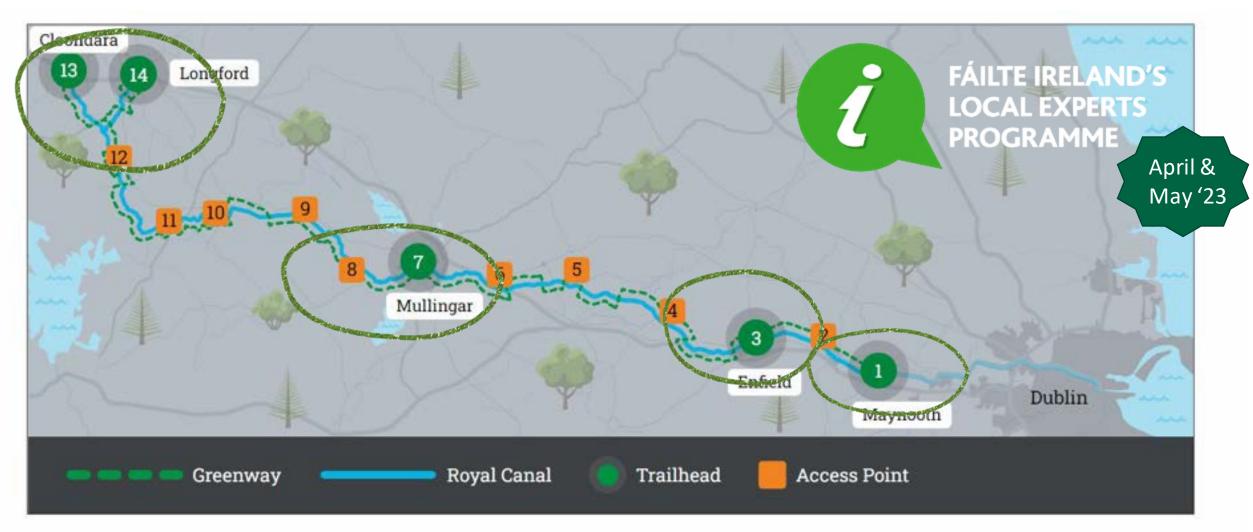

We are inviting community groups, businesses, local organisations and interested individuals to an event to hear about this plan and share your views on the potential for tourism within your community.



How do I register:

#### **Mid-Shannon and Midlands DEDP**





DEDP for Mid-Shannon and Midlands (South Roscommon, Offaly, Longford & Westmeath) will commence latter half of 2023

## **East Galway DEDP**





DEDP for East Galway DEDP will commence late 2023

## **Ballyhoura DEDP**





DEDP for Ballyhoura will commence late 2023

# Collaboration





### **Building networks and clusters**







0 Other

# Networking Event 24th May 2022

1000









78

Businesses

attended

#### **Royal Canal and Greenways Activation**









## **Royal Canal and Greenways Cluster Activation**





# Táin Trail Route



- Review and re-present the Táin Trail as an attractor to the area
- A reimagined Táin Trail, pinpointing of brilliant visitor experiences that will disrupt typical visitor flows encouraging increased visitation and dwell time along the route.
- Development of focused industry clusters/hubs at key touch points



#### Festivals, Outdoor Participative Events & Walking Festival Series







The Gaelforce Great Swim Trilogy River, Lake & Sea











Round 6 & 7 Slieve Blooms 29th & 30th April 2023



| PRESENTATION NAME | <#>

# Sustainable Development and Greening of the Cruise Hire Sector

- Explore options for the renewal & expansion of the Fleet
- New Cruise Hire Hubs & Berthing
- Identify key issues, challenges & opportunities for sector growth
- How to increa