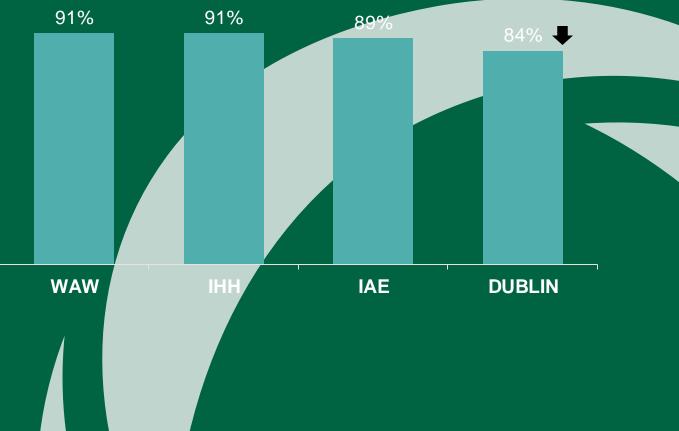

rnment Commitment to carbon neutrality no later than 2050
- Sector target is a 35% reduction in emissions by 2030
- Collective effort from every business and stakeholder



## A Closer Look At Regional Performance





## **VICE Framework**

- Visitor: Destination Attitude Survey
- Industry: Barometer, Occupancy and Rate
- Community: Tourism Approval Rating
- Environment: SEA/Environmental Monitoring



#### VISITOR

## Destination Attitude Survey





#### **Visitor Destination Attitude Survey**





8,283 interviews across 56 locations between July and September 2022 Visitor satisfaction is exceptionally high, indicating experiences are delivering against expectations.

"VERY SATISFIED"
(6 or 7 on 7pt scale)
%

Base: 8283 Q.17 To date, how satisfied are you with your trip to this area?





#### Ireland's Hidden HEARTLANDS

- Visitors to IHH has positive experiences, matching or beating the national average for trip satisfaction and VFM.
- Visitor movement is least evident in IHH, indicating less touring and more fixed stays. However, the extent of visitor movement above the Dublin Galway line may highlight potential for partnership with the northern regions of WAW.
- Available range of activities are key development areas whether these be in the evening, outdoor or sightseeing. Supporting existing attractions and activities with information within destinations is also important.

#### INDUSTRY

## Industry Sentiment





#### **Plenty of Optimism**





#### INDUSTRY

## Occupancy and Rates







#### Fáilte Ireland Hotel Performance Year to Date December 2022



|