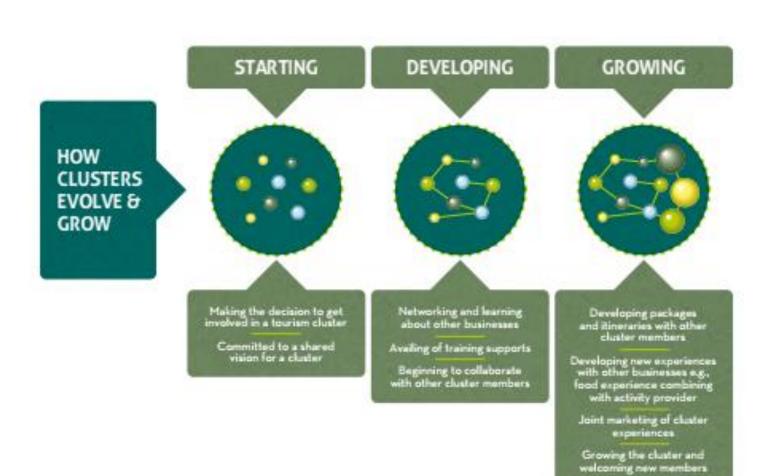

Ireland is developing a five-year tourism destination and experience plan that will include Cavan, Leitrim and North Roscommon as part of the development of the Ireland's Hidden Heartlands region. We are inviting community groups, businesses, local organisations and interested individuals to an event to hear about this plan and share your views on the potential for tourism within your community.



How do I register:

#### **Mid-Shannon and Midlands DEDP**





DEDP for Mid-Shannon and Midlands (South Roscommon, Offaly, Longford & Westmeath) will commence latter half of 2023

## **East Galway DEDP**





DEDP for East Galway DEDP will commence late 2023

## **Ballyhoura DEDP**





DEDP for Ballyhoura will commence late 2023

# Collaboration





### **Building networks and clusters**







0 Other

# Networking Event 24th May 2022

1000









78

Businesses

attended

#### **Royal Canal and Greenways Activation**









## **Royal Canal and Greenways Cluster Activation**





# Táin Trail Route



- Review and re-present the Táin Trail as an attractor to the area
- A reimagined Táin Trail, pinpointing of brilliant visitor experiences that will disrupt typical visitor flows encouraging increased visitation and dwell time along the route.
- Development of focused industry clusters/hubs at key touch points



#### Festivals, Outdoor Participative Events & Walking Festival Series







The Gaelforce Great Swim Trilogy River, Lake & Sea











Round 6 & 7 Slieve Blooms 29th & 30th April 2023



| PRESENTATION NAME | <#>

# Sustainable Development and Greening of the