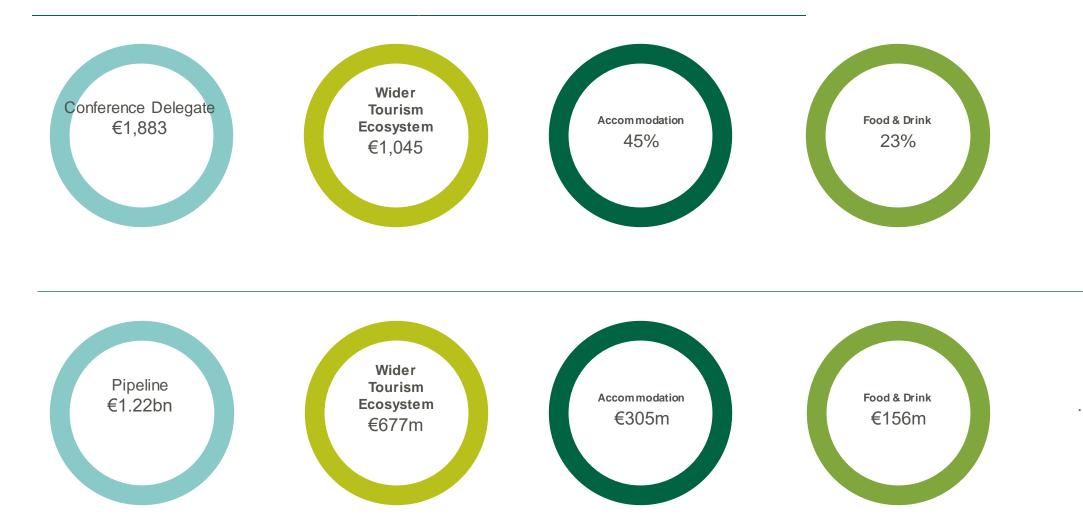

d to Pipeline



## **B2B Saleable Experiences**











**IGTOA Fam Trip** 



**DP World Tour Events** 



Caddie Programme



Golf Tourism Development Strategy



300+

Industry places will be available to participate in these platforms across 2023



## **Buyer Guides and Presentations**









#### IRELAND YOUTH AND ADVENTURE BUYERS GUIDE

## **Buyer Portal**





## **Platforms and FAM's**





## Golf, Luxury & Business Tourism













**IGTOA Fam Trip** 



**DP World Tour Events** 



Caddie Programme



Golf Tourism Development Strategy



300+

Industry places will be available to participate in these platforms across 2023



### Luxury





## **Business Events Pipeline 2023 - 2032**





### **Business Events: Event Year 2023**





#### **Business Events Value**





### **Commercial Development 2023**





#### **Leisure Tourism**

- Providing distribution opportunities for saleable experiences from 37 DEDPs
- Routes to market via 96 IBIA
- Presenting B2B experiences at 48 overseas platforms
- New Golf & Luxury Strategies



#### **Trade Team**

- 8 In Ireland Platforms providing 15,500 contracting opportunities
- 900+ Industry recruited for In Ireland platforms
- 400+ to be recruited for Industry for 50 Overseas Platforms



#### **Business Tourism**

- €274m Leads Generated
- €192m Leads Converted
- €700m Added to Pipeline
- €211m of Events Taking Place
- New Business Tourism Strategy

### **Digital that Delivers**



Scale, investment & economic impact:



## **Positioning Ireland for Success**





## Thank you

**BEBEER** 

Ireland's Hidden

D