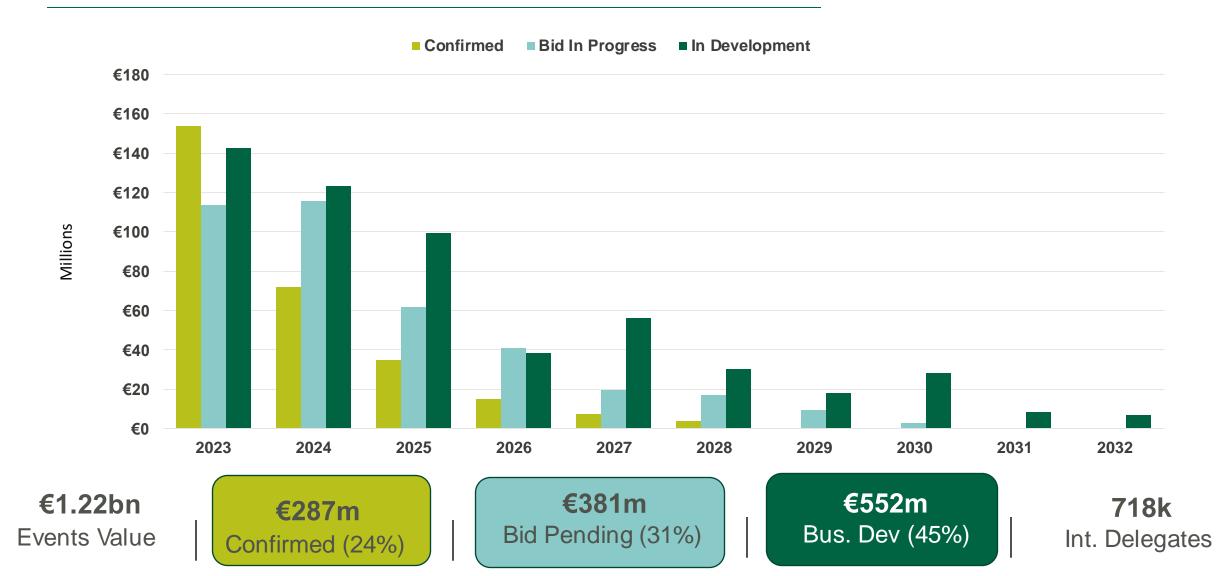

Place
- €271m of Leads Generated
- €183m of Leads Converted
- €660m of Leads Added to Pipeline



## **B2B Saleable Experiences**











**IGTOA Fam Trip** 



**DP World Tour Events** 



Caddie Programme



Golf Tourism Development Strategy



300+

Industry places will be available to participate in these platforms across 2023



## **Buyer Guides and Presentations**









#### IRELAND YOUTH AND ADVENTURE BUYERS GUIDE

## **Buyer Portal**





## **Platforms and FAM's**





## Golf, Luxury & Business Tourism













**IGTOA Fam Trip** 



**DP World Tour Events** 



Caddie Programme



Golf Tourism Development Strategy



300+

Industry places will be available to participate in these platforms across 2023



### Luxury





## **Business Events Pipeline 2023 - 2032**





### **Business Events: Event Year 2023**





#### **Business Events Value**





### **Commercial Development 2023**





#### **Leisure Tourism**

- Providing distribution opportunities for saleable experiences from 37 DEDPs
- Routes to market via 96 IBIA
- Presenting B2B experiences at 48 overseas platforms
- New Golf & Luxury Strategies



#### **Trade Team**

- 8 In Ireland Platforms providing 15,500 contracting opportunities
- 900+ Industry recruited for In Ireland platforms
- 400+ to be recruited for Industry for 50 Overseas Platforms



#### **Business Tourism**

- €274m Leads Generated
- €192m Leads Converted
- €700m Added to Pipeline
- €211m of Events Taking Place
- New Business Tourism Strategy

### **Digital that Delivers**



Scale, investment & economic impact:



## **Posi