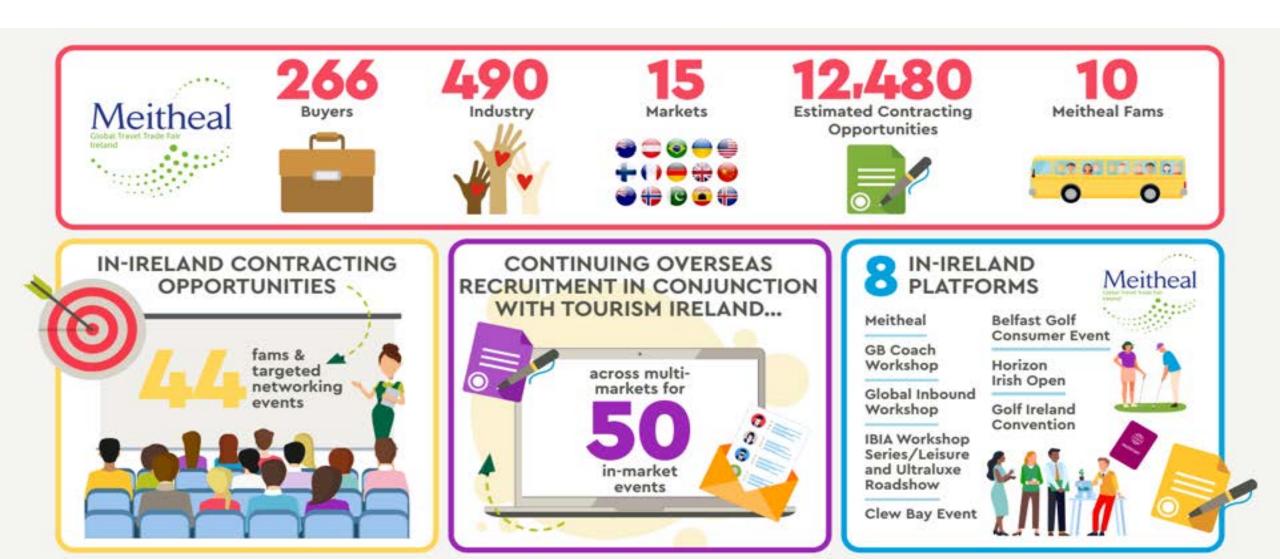

as Golf Travel Trade Campaign With Regional Messaging



#### **Trade Team**

- **11** In Ireland Platforms providing **12,500+** contracting opportunities
- 900+ Industry recruited for In Ireland platforms
- Recruited 670+ Industry for 80 Overseas Platforms



#### **Business Tourism**

- €202m of Events Took Place
- €271m of Leads Generated
- €183m of Leads Converted
- €660m of Leads Added to Pipeline



## **B2B Saleable Experiences**











**IGTOA Fam Trip** 



**DP World Tour Events** 



Caddie Programme



Golf Tourism Development Strategy



300+

Industry places will be available to participate in these platforms across 2023



## **Buyer Guides and Presentations**









#### IRELAND YOUTH AND ADVENTURE BUYERS GUIDE

## **Buyer Portal**





## **Platforms and FAM's**





## Golf, Luxury & Business Tourism













**IGTOA Fam Trip** 



**DP World Tour Events** 



Caddie Programme



Golf Tourism Development Strategy



300+

Industry places will be available to participate in these platforms across 2023



### Luxury





## **Business Events Pipeline 2023 - 2032**





### **Business Events: Event Year 2023**





#### **Business Events Value**





### **Commercial Development 2023**





#### **Leisure Tourism**

- Providing distribution opportunities for saleable experiences from 37 DEDPs
- Routes to market via 96 IBIA
- Presenting B2B experiences at 48 overseas platforms
- New Golf & Luxury Strategies



#### **Trade Team**

- 8 In Ireland Platforms providing 15,500 contracting opportunities
- 900+ Industry recruited for In Ireland platforms
-