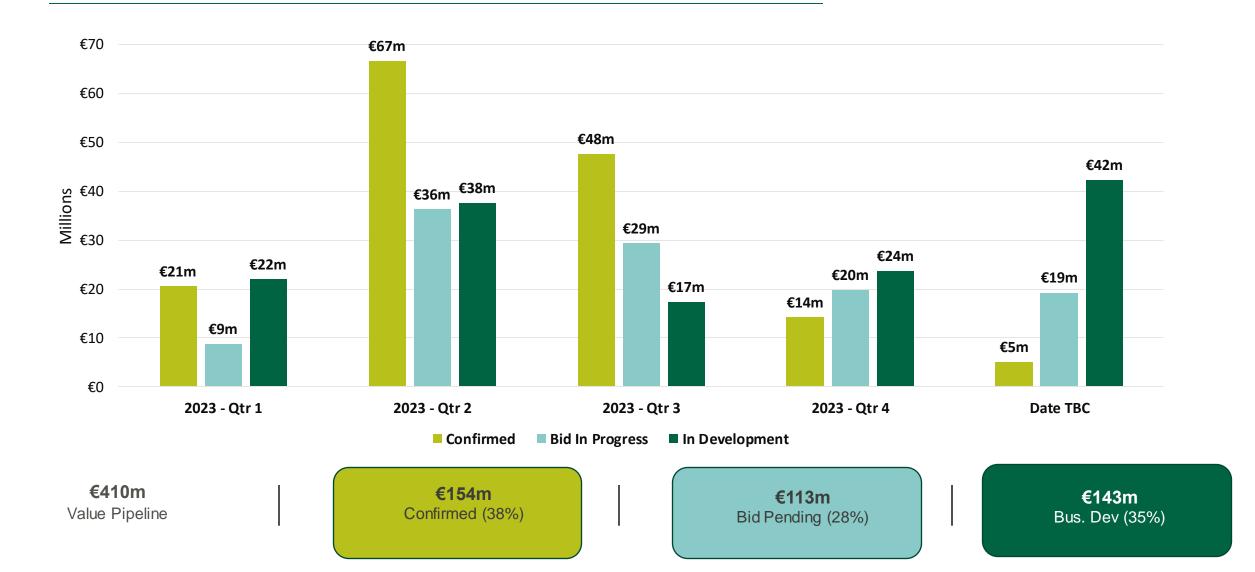

eads Converted
- €660m of Leads Added to Pipeline



## **B2B Saleable Experiences**











**IGTOA Fam Trip** 



**DP World Tour Events** 



Caddie Programme



Golf Tourism Development Strategy



300+

Industry places will be available to participate in these platforms across 2023



## **Buyer Guides and Presentations**









#### IRELAND YOUTH AND ADVENTURE BUYERS GUIDE

## **Buyer Portal**





## **Platforms and FAM's**





## Golf, Luxury & Business Tourism













**IGTOA Fam Trip** 



**DP World Tour Events** 



Caddie Programme



Golf Tourism Development Strategy



300+

Industry places will be available to participate in these platforms across 2023



### Luxury





## **Business Events Pipeline 2023 - 2032**





### **Business Events: Event Year 2023**





#### **Business Events Value**





### **Commercial Development 2023**





#### **Leisure Tourism**

- Providing distribution opportunities for saleable experiences from 37 DEDPs
- Routes to market via 96 IBIA
- Presenting B2B experiences at 48 overseas platforms
- New Golf & Luxury Strategies



#### **Trade Team**

- 8 In Ireland Platforms providing 15,500 contracting opportunities
- 900+ Industry recruited for In Ireland platforms
- 400+ to be recruited for Industry for 50 Overseas Platforms



#### **Business Tourism**

- €274m Leads Generated
- €192m Leads Converted
- €700m Added to Pipeline
- €211m of Events Taking Place
- New Business Tourism Strategy

### **Digital that Delivers**



Scale, investment & economic impact:



## **Positioning Ireland for Success**





## Thank yo