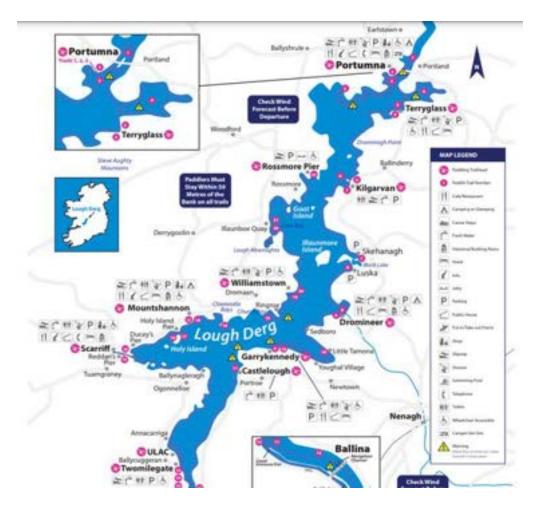

,550.00 Total Project Costs: €976,937 Opening: Spring 2023

### **Connaught Harbour Redevelopment**







Co. Galway Fáilte Ireland Funding: € 2,080,250 Total Project Costs: €2,773,666 Expected Opening Date: Summer 2023



### **Shannon Masterplan In Progress Projects**







### Shannon Discovery Points Masterplan



#### **Clondara / Tarmonbarry Masterplan**

#### Ireland's Mountain Bike Experience Slieve Blooms & Ballyhoura







Slieve Blooms & Ballyhoura Joint RRDF Project with Coillte & Local Authorities Total Project Costs: €13.68 million Expected Opening Date: 2024 - 2025



### **Visitor Services & Trail Head**



An Roinn Forbartha Tuaithe agus Pobail Department of Rural and Community Development







#### **Greenway Developments**











### **Blueway Developments**







2022 – Lough Derg Blueway 2023 – Shannon Blueway



### **Beara Breifne Way**





leara Breifne Walking Route

#### **Destination Towns – 6 Locations**







Fiona Dunne, Manager, Ireland's Hidden Heartlands



#### **DRIVING** SUSTAINABLE

Recovery

### Industry Voices from Ireland's Hidden Heartlands



### **Collaboration to Drive Sustainable Recovery**



Margaret O'Sullivan Deebert House Hotel & Ballyhoura Tourism



Fiona Egan Cloughan Farm & Cookery School



**John O'Sullivan** Hodson Bay Group



**Úna Doris** Tourism Officer County Westmeath





#### DRIVING SUSTAINABLE

Kecovery

Aileen Deasy Manager, Enterprise Supports

# **2022 Supports**



153 Businesses &
326 Employees from *Ireland's Hidden Heartlands*businesses attended Fáilte
Ireland training workshops
and webina