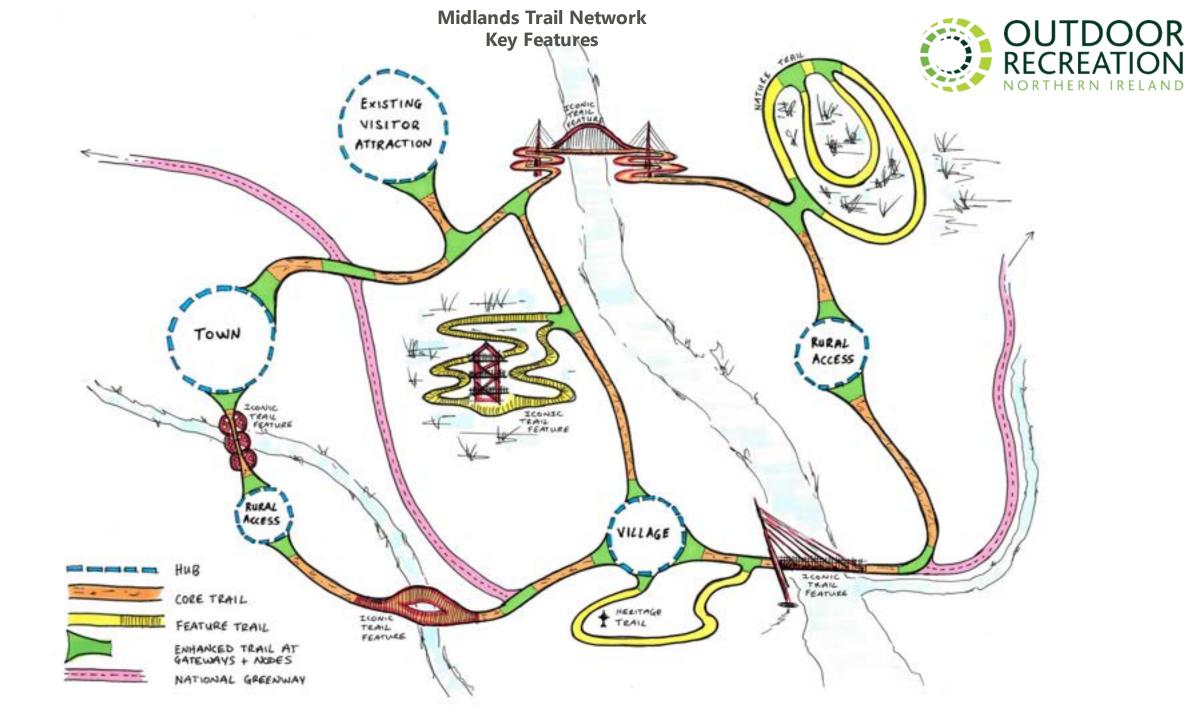

nds Trail Network





## Regenerative Tourism & Place Making Scheme for Ireland's Midlands



Strand 1 Midlands Trail Network Deliver a strategic network of connected walking, cycling and water trails across the midlands.

Trails will inter-connect with the existing and emerging arterial Greenway network - including the repurposing of former narrow gauge rail track, culverts etc.

includes related infrastructure & enhancing the experience e.g. reimagined industrial bridges formally used to transport peat to factories across the JTF region to thematic experiences; placemaking and art installations; signage and interpretation to create a sense of connectivity across the towns and villages, bogs and waterways of the Just Transition region.

KPI – Km's of trails delivered/land rehabilitated



### **Regenerative Tourism & Place Making Scheme for Ireland's Midlands**



Strand 2 Amenity development & Support SME Businesses in tourism sector Support public, private or community-based tourism enterprises to develop new and expand existing regenerative and sustainable tourism infrastructure and experiences to help enhance and sustain local economies.

Support small to medium enterprises to provide and/or expand on and off the water activities, e.g. bike hire, water sports etc.

These enterprises must operate to a high standard in terms of sustainable tourism (e.g., the Global Sustainable Tourism Council standard) and be accessible to all.

Contribute to the development of attractive destinations that are connected to the trails network.

KPI – Employment generated/Enterprises supp