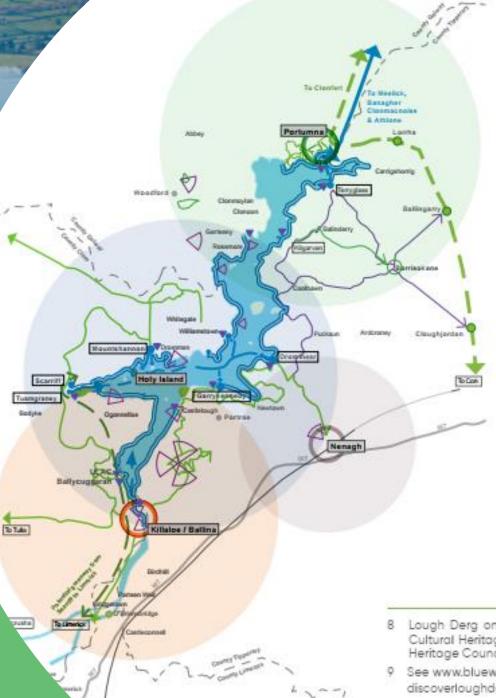

and create jobs in local tourism by supporting the tourism industry (private, public and community sectors) to develop its capacity and capability.

3

Establish the region as one of the leading regenerative tourism destinations in Europe with nature and community at its heart.

Build a committed industry and stakeholder coalition to guide and co-ordinate the sustainable development of destinations across the region. Destination & Experience Development Plans





# **Destination & Experience Development Plans**

- 1. Lough Derg DEDP (launched)
- 2. Upper Shannon, Shannon-Erne & Border DEDP (in prep)
- 3. Mid Shannon & Midlands DEDP (start late 2023)
- 4. East Galway DEDP (start late 2023)
- 5. Ballyhoura DEDP (start late 2023)





### Lough Derg DEDP























# Lough Derg



## "

"visitors need to know the proximity of places to each other, a sense of destination"

#### "

"encourage people to stay in an area – clustering"

"

"hubs around the lake"

B Lough Derg on the Shannon Nature Trail, Lough Derg on the Shanno Cultural Heritage Trail, Tipperary, Clare and Galway County Council, \* Heritage Council of Ireland, Fáilte Ireland

9 See www.bluewaysireland/destinations/loughderg.ie and www. discoverloughderg.ie"

### Upper Shannon, Shannon-Erne & Border DEDP







Covering Cavan, Leitrim and North Roscommon

- Audit of current and planned projects
- Stakeholder and asset mapping
- Benchmarking through mystery shops of current visitor offer, and audit of digital profile

## Upper Shannon, Shannon-Erne & Border DEDP



Timeline:





#### Fáilte Ireland Dest