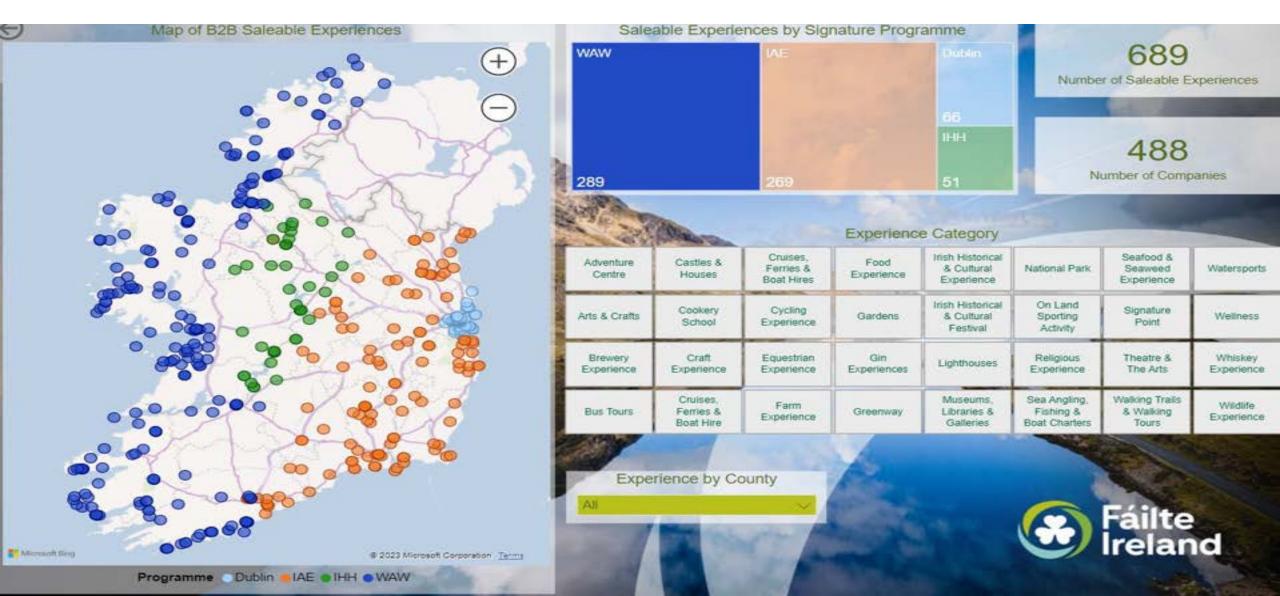

cross 26 Counties
- 6,000 Overseas Golf Travel Trade Campaign With Regional Messaging



#### **Trade Team**

- **11** In Ireland Platforms providing **12,500+** contracting opportunities
- 900+ Industry recruited for In Ireland platforms
- Recruited 670+ Industry for 80 Overseas Platforms



#### **Business Tourism**

- €202m of Events Took Place
- €271m of Leads Generated
- €183m of Leads Converted
- €660m of Leads Added to Pipeline



## **B2B Saleable Experiences**











**IGTOA Fam Trip** 



**DP World Tour Events** 



Caddie Programme



Golf Tourism Development Strategy



300+

Industry places will be available to participate in these platforms across 2023



## **Buyer Guides and Presentations**









#### IRELAND YOUTH AND ADVENTURE BUYERS GUIDE

## **Buyer Portal**





## **Platforms and FAM's**





## Golf, Luxury & Business Tourism













**IGTOA Fam Trip** 



**DP World Tour Events** 



Caddie Programme



Golf Tourism Development Strategy



300+

Industry places will be available to participate in these platforms across 2023



### Luxury





## **Business Events Pipeline 2023 - 2032**





### **Business Events: Event Year 2023**





#### **Business Events Value**





### **Commercial Development 2023**





#### **Leisure Tourism**

- Providing distribution opportunities for saleable experiences from 37 DEDPs
- Routes to market via 96 IBIA
- Presenting B2B experiences at 48 overseas platforms
- New Golf & Luxury Strategies



#### **Trade Team**

- 8 In Ireland Platforms providing 15,500 contracting opportunities
- 900+ Industry recr