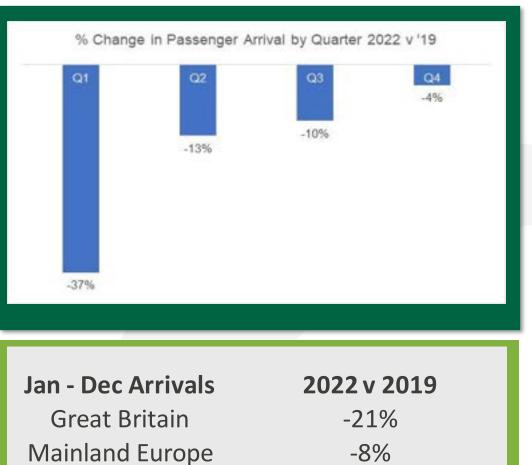

#### **Overseas Market - Fast Recovery**

- Progressive recovery in total inbound arrivals
- Continental Europe led the recovery
- Q3/4 good return of North American visitors.
- Great Britain was more challenged

-20%

-15%

-14%

North America

Other Long Haul

Total