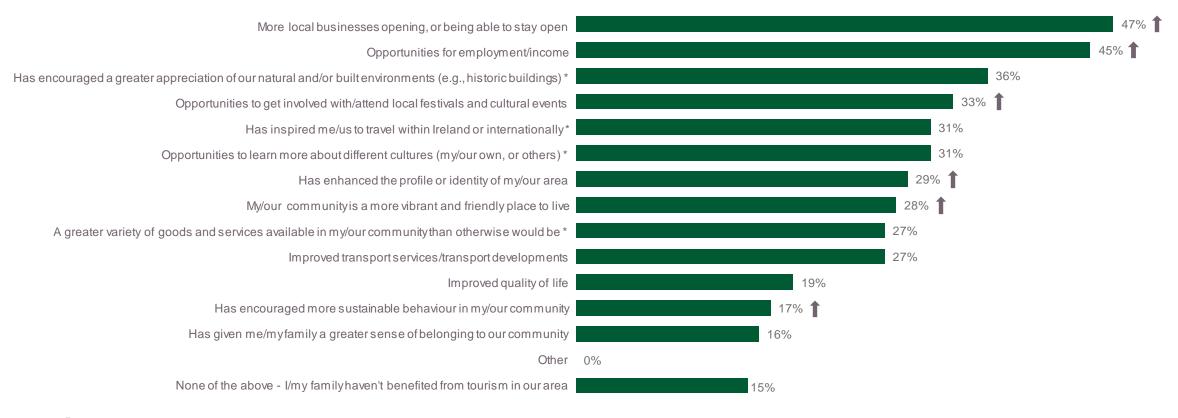

16 Region **TAR Score** County **TAR Score** County TAR Score Roscommon Mid-West Clare 80 Kildare Kerry 71 67 South-West Wexford 67 Kilkenny Galway Mid-East 74 Carlow Donegal 65 Menagitan South East 72 Louth Midlands Laois Tipperary Dublin 59 Dublin 59 Leitrim Meath Limerick 59 Cavan Waterford 57 Advocacy Westmeath Sligo 57 Approval 68 None Mayo Acceptance Offaly Limited Acceptance None Threatened Acceptance Wicklow None 68 Disapproval Cork

(Base: Apr 2022 - Sep 2022 - Irish residents n=1,771)

Caution: all counties except Cork, Donegal, Dublin and Galway have a low sample size

6/14/21 | PRESENTATION NAME | <#>

## Benefits from tourism activity in local area



#### In which of the following ways, if any, would you say you/your family benefit from tourism activity in your local area?



The (1/ ) indicate statistically significant differences vs Apr – Sep 2021 at 95% confidence level

(Base: Apr 2022 - Sep 2022 – Irish residents n=1,771)

\* Answer added in Q4 2021 - significant difference test not possible

## Ensuring tourism benefits Irish communities



#### What more, if anything, do you think could be done to ensure tourism benefits communities in Ireland?

|   | Growing Tourism                                   | 35% |
|---|---------------------------------------------------|-----|
| > | Increase promotion of individual Irish counties   | 13% |
|   | Create new attractions and activities             | 8%  |
|   | Greater investment/funding for county development | 7%  |
|   | More events and festivals                         | 4%  |

|                       | Com